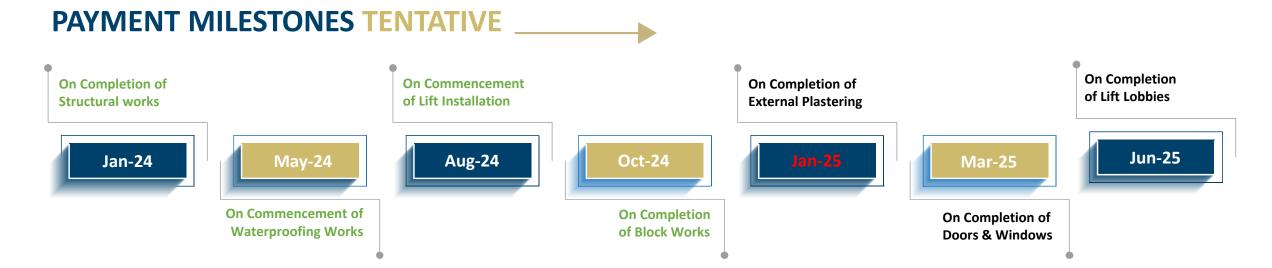

#### **CONSTRUCTION SCHEDULE MACRO SCHEDULE**

Dates: Color code

\* The construction on evolving process. The construction on evolving process. The construction of the const

<sup>\*</sup> The construction progress schedule presented in this report is subject to change based on evolving project conditions and unforeseen factors.