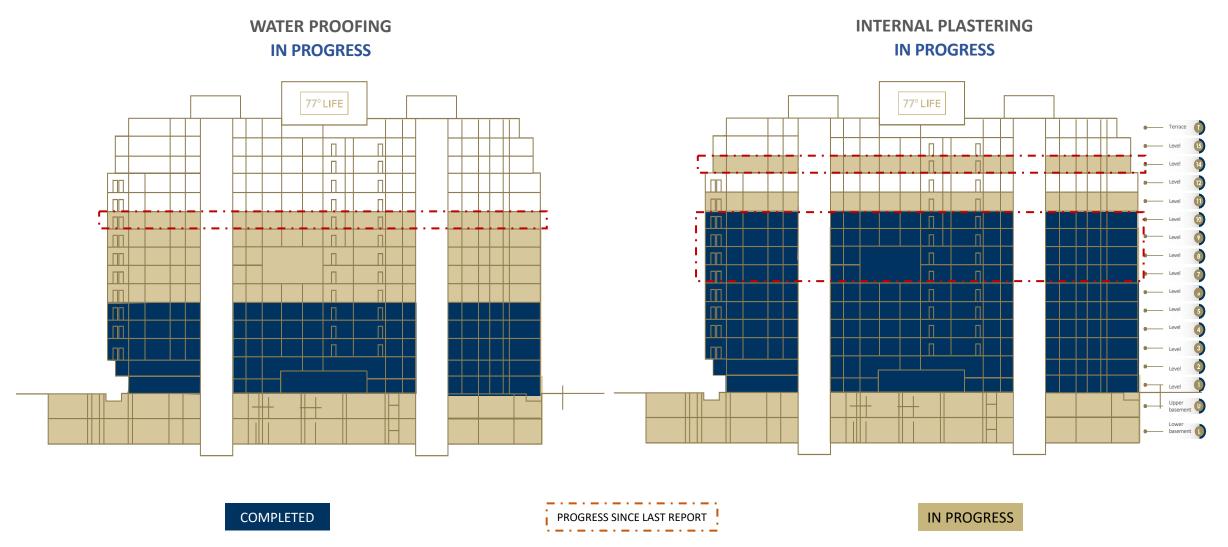

## PROJECT PROGRASS STATUS \_\_\_\_\_

COMPLETED

77 Life\_FY 24-25\_Q3\_Report 11

**IN PROGRESS** 

## PROJECT PROGRASS COMMON AREA