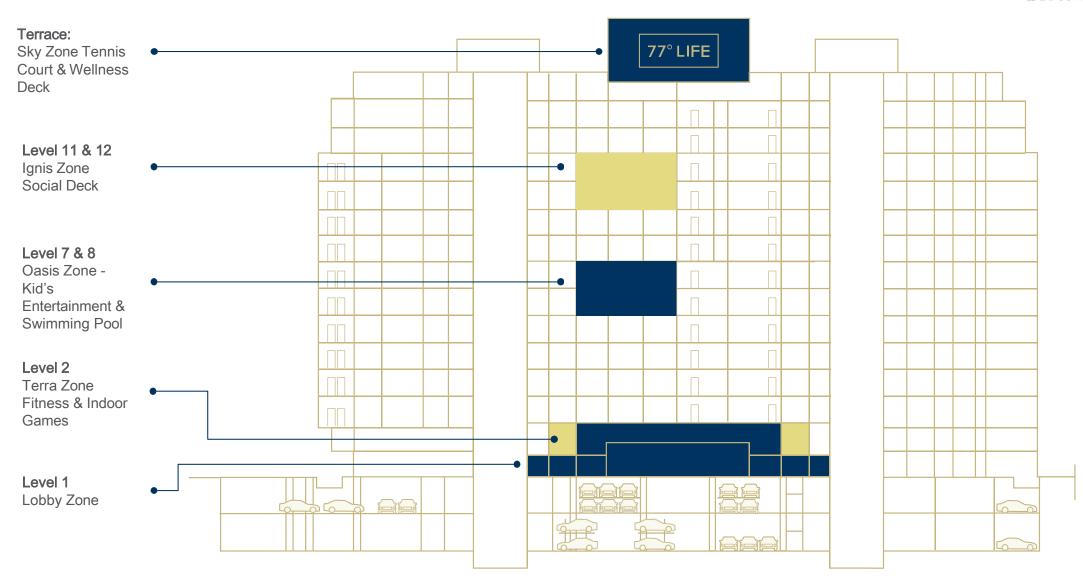

ed lighting

as per default design

Toilet Modular False Ceiling with Calcium Silicate Board

Tiles or Equivalent

Power Supply; Electrical and

**Communication Systems** 

Wiring Concealed FRLS Wiring in PVC conduits

Earth Leakage Circuit Breaker (ELCB) and Miniature

Circuit Breakers (MCB)

**Doors and Windows** 

Main Door 8' Solid Core Double Leaf Doors with Designer Veneer

Internal Doors 7' Solid Core Veneered Flush Doors

Bathroom Doors 7' Solid Core Flush Doors with Veneer & laminate

**Utilities & Services** 

Solar Water Heater Provided as per M.O.E.F Norms (for Specific

Apartments)

Elevators Schindler or Equivalent

<sup>\*</sup> Specifications have been upgraded vis-à-vis the specifications declared on the RERA application / website.

## KEY PLAN 2 DIMENSIONAL \_\_\_\_\_













## PROJECT PROGRASS STATUS \_\_\_\_\_

COMPLETED





77 Life\_FY 24-25\_Q3\_Report 11

**IN PROGRESS** 

## PROJECT PROGRASS COMMON AREA







## PROJECT PROGRASS COMMON AREA



#### **Basement:**

**Services w**orks in progress (70% Completed)



#### Arrival Area:

Flooring works in progress (10% Completed)





























14<sup>th</sup> Level External Plastering works in progress



#### Atrium external plastering works in progress



# **PROJECT ARTIST IMPRESSION**

OF AMINITIES \_\_\_\_\_

























New Goals, Learnings, and Beginnings!



# Thank you

Do reach out to us in case you need any further information and / or clarification.

We are happy to be of service!