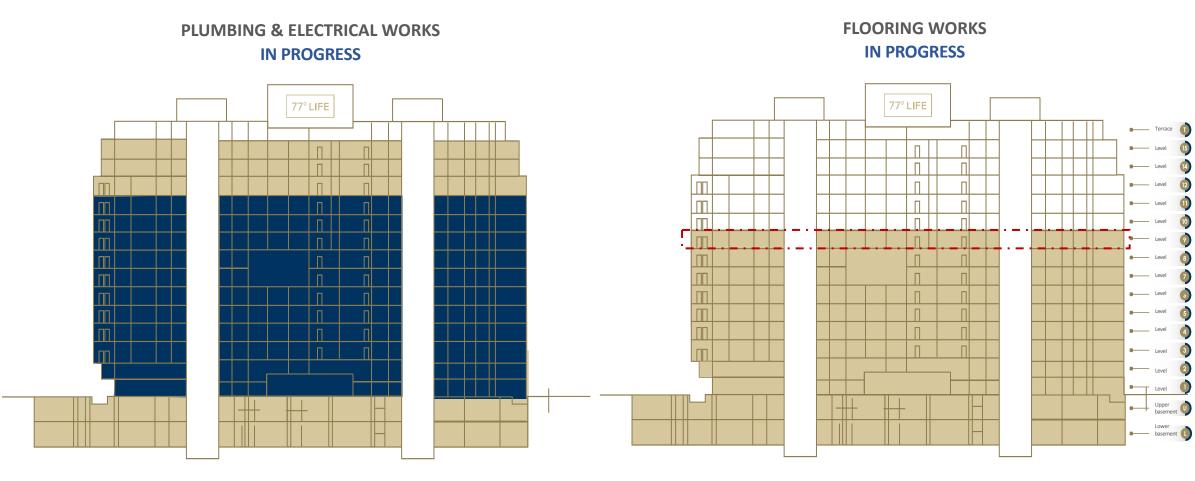

## PROJECT PROGRASS STATUS \_\_\_\_\_

COMPLETED

77 Life\_FY 24-25\_Q3\_Report 11

**IN PROGRESS** 

## PROJECT PROGRASS COMMON AREA