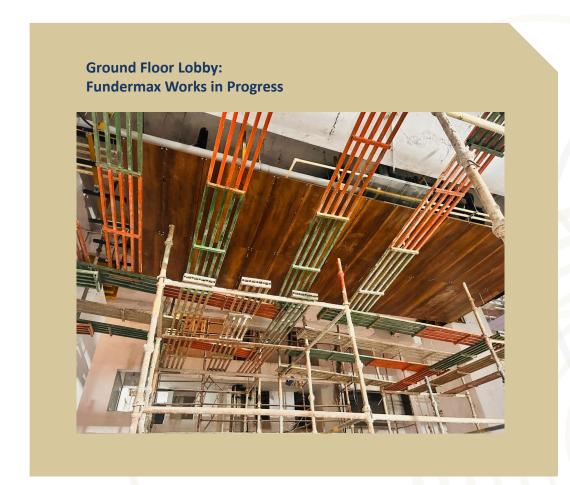

#### PROJECT PROGRESS COMMON AREA \_\_\_\_\_

Entrance **Lobby False** Ceiling works in **Progress** 