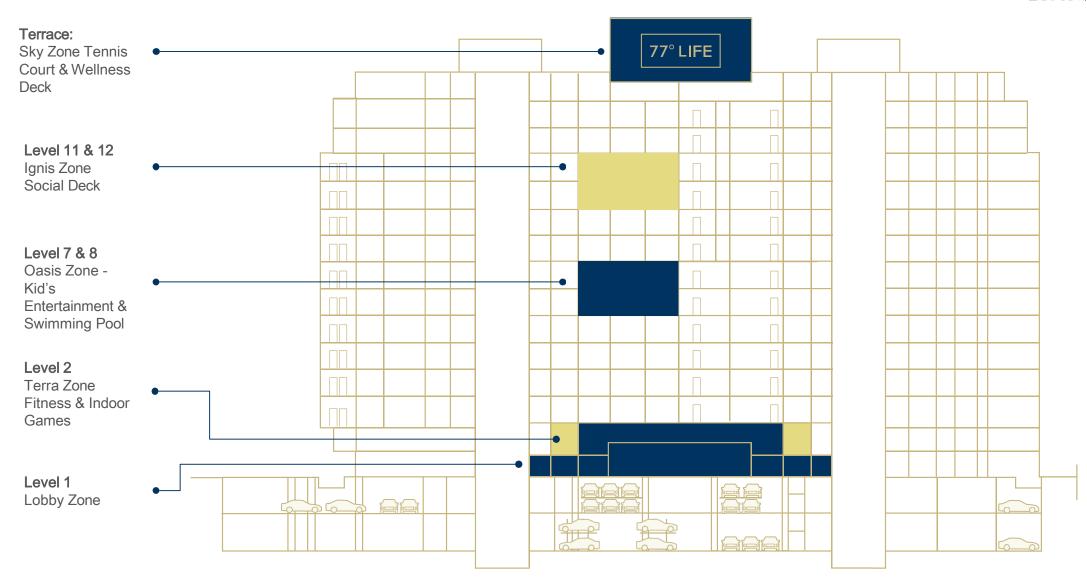

lighting

as per default design

Toilet Modular False Ceiling with Calcium Silicate Board

Tiles or Equivalent

Power Supply; Electrical and

**Communication Systems** 

Wiring Concealed FRLS Wiring in PVC conduits

Earth Leakage Circuit Breaker (ELCB) and Miniature

Circuit Breakers (MCB)

**Doors and Windows** 

Main Door 8' Solid Core Double Leaf Doors with Designer Veneer

Internal Doors 7' Solid Core Veneered Flush Doors

Bathroom Doors 7' Solid Core Flush Doors with Veneer & laminate

**Utilities & Services** 

Solar Water Heater Provided as per M.O.E.F Norms (for Specific

Apartments)

Elevators Schindler or Equivalent

<sup>\*</sup> Specifications have been upgraded vis-à-vis the specifications declared on the RERA application / website.

#### KEY PLAN 2 DIMENSIONAL \_\_\_\_\_

















COMPLETED

PROGRESS SINCE LAST REPORT

**IN PROGRESS** 

#### PROJECT PROGRESS COMMON AREA \_\_\_\_\_







#### PROJECT PROGRESS COMMON AREA





External Facade:
External Painting works in Progress



#### PROJECT PROGRESS COMMON AREA \_\_\_\_\_



Entrance **Lobby False** Ceiling works in **Progress** 



#### PROJECT PROGRESS COMMON AREA





























A 1001 – Marble works in progress



A 1009 – Balcony tiling works in progress









## ARTIST IMPRESSION OF PROJECT AMENITIES



LIFE'S COMING TOGETHER.



















# Thank you

Do reach out to us in case you need any further information and / or clarification.

We are happy to be of service!