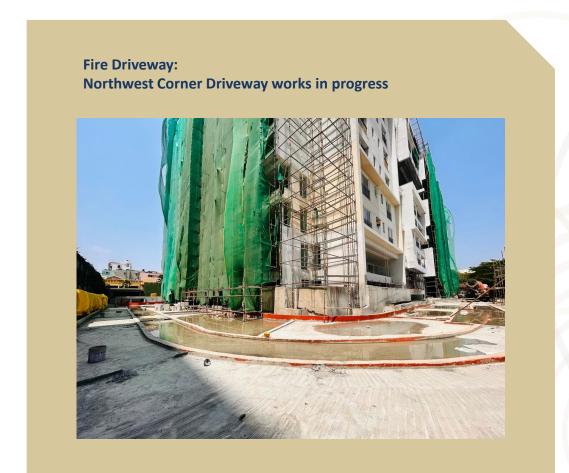

#### PROJECT PROGRESS COMMON AREA \_\_\_\_\_

#### PROJECT PROGRESS COMMON AREA

External Facade:
External Painting works in Progress