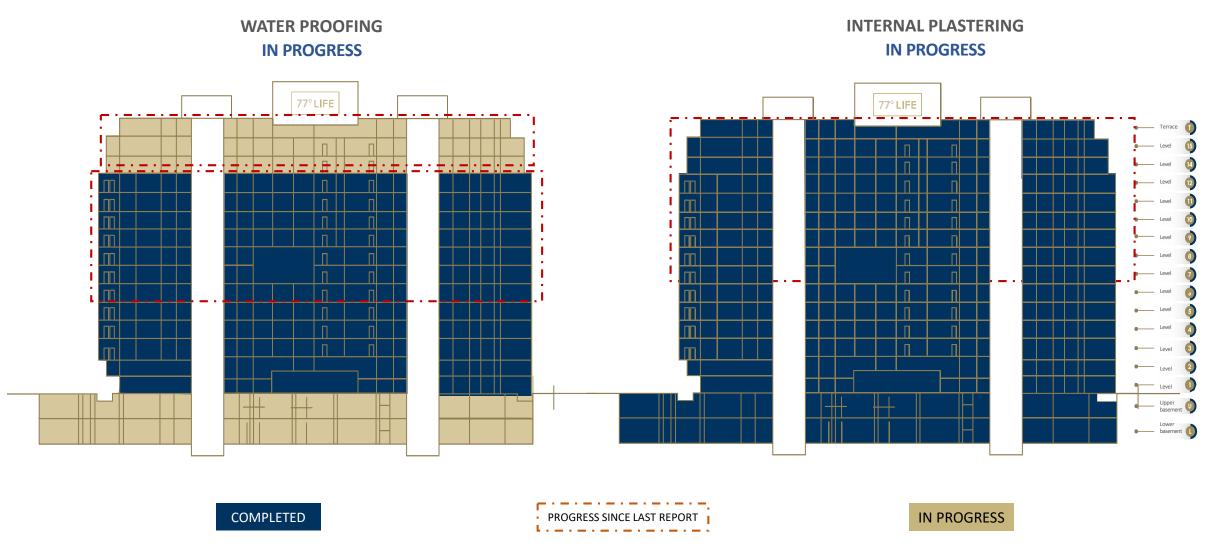

#### KEY PLAN 2 DIMENSIONAL \_\_\_\_\_

COMPLETED

PROGRESS SINCE LAST REPORT

**IN PROGRESS** 

#### **CONSTRUCTION SCHEDULE MACRO SCHEDULE**

**Dates: Color code** 

Green: Completed Blue: S

**Blue:** Started Early

Red: Delayed

\* The construction progress schedule presented in this report is subject to change based on evolving project conditions and unforeseen factors.