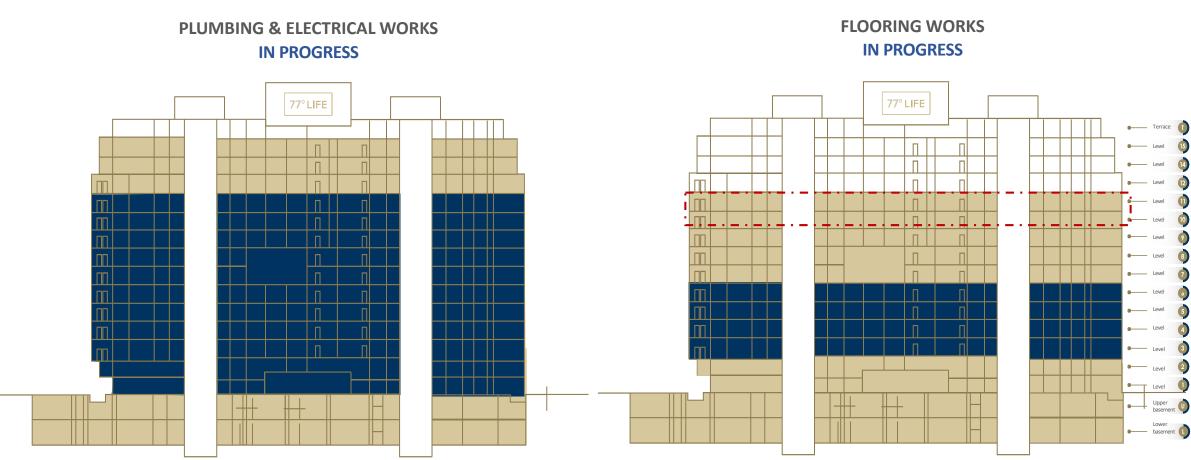

#### KEY PLAN 2 DIMENSIONAL \_\_\_\_\_

COMPLETED

PROGRESS SINCE LAST REPORT

**IN PROGRESS** 

#### **CONSTRUCTION SCHEDULE MACRO SCHEDULE**

**Dates: Color code** 

Green: Completed Blue: S

**Blue:** Started Early

Red: Delayed

\* The construction progress schedule presented in this report is subject to change based on evolving project conditions and unforeseen factors.