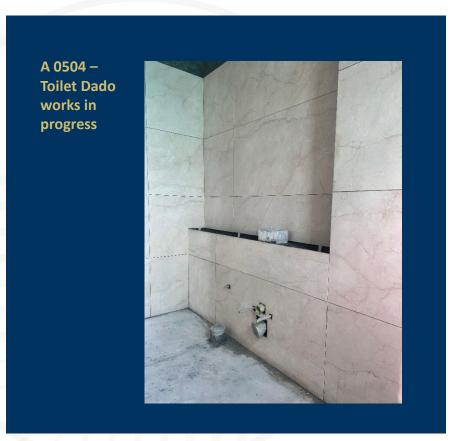

#### PROJECT PROGRESS COMMON AREA

A 1001 – Marble works in progress

A 1009 – Balcony tiling works in progress