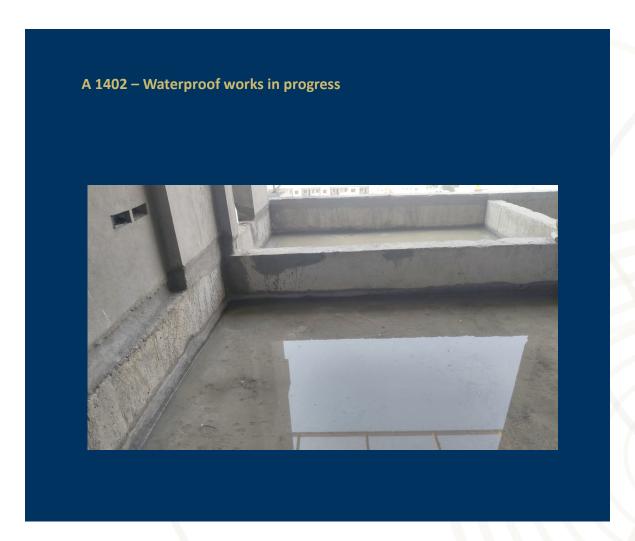

#### PROJECT PROGRESS COMMON AREA

A 1001 – Marble works in progress

A 1009 – Balcony tiling works in progress