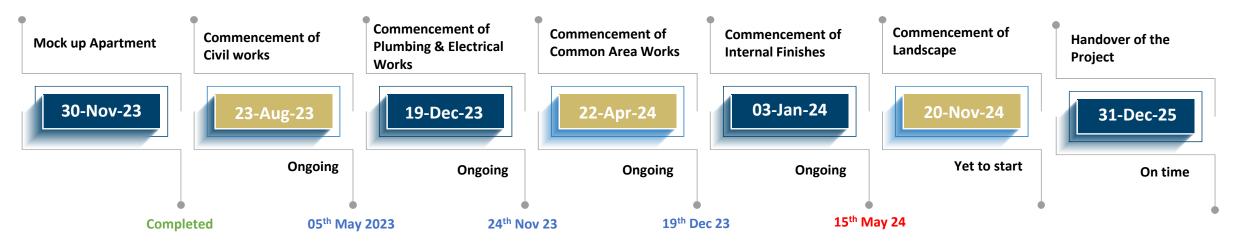

#### **CONSTRUCTION SCHEDULE MACRO SCHEDULE**

**Dates: Color code** 

Green: Completed Blue: S

**Blue:** Started Early

Red: Delayed

\* The construction progress schedule presented in this report is subject to change based on evolving project conditions and unforeseen factors.