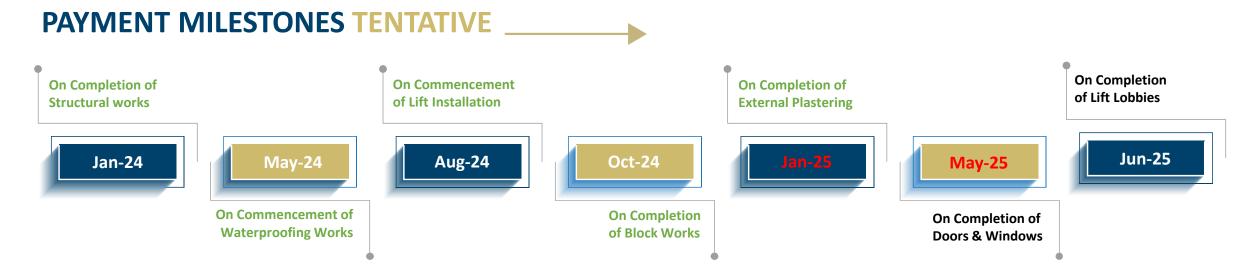

#### **CONSTRUCTION SCHEDULE MACRO SCHEDULE**

**Dates: Color code** 

Green: Completed Blue: S

**Blue:** Started Early

Red: Delayed

\* The construction progress schedule presented in this report is subject to change based on evolving project conditions and unforeseen factors.